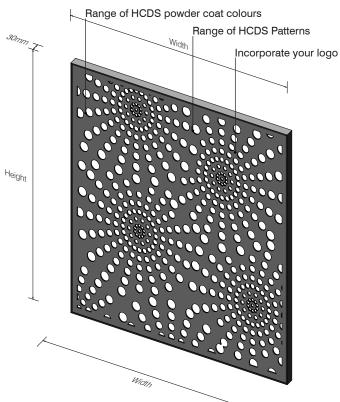

# HCDS ALUPAD WALL MOUNT SIGNAGE

Displaying your brand identity can be as easy as hanging a frame. Our AluPad Wall Mount Signage is made with a special frame that can be wall mounted and installed with RGB LED lighting and coloured acrylic backing.

### Features

- > Customizable
- > Light Box

#### Material

> Aluminium

#### **Standard Sizes**

- > w400mm x h400mm x d25mm
- > w600mm x h600mm x d25mm
- > w800mm x h800mm x d25mm
- > Width x Height x d25mm

### Optional

- > Coloured Acrylic Backing
- > RGB LED Lighting can be installed