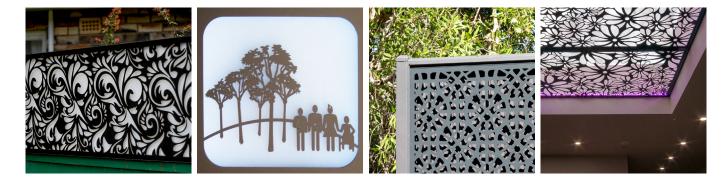

# HCDS ALUPAD WALL MOUNT SIGNAGE

Displaying your brand identity can be as easy as hanging a frame. Our AluPad Wall Mount Signage is made with a special frame that can be wall mounted and installed with RGB LED lighting and coloured acrylic backing.