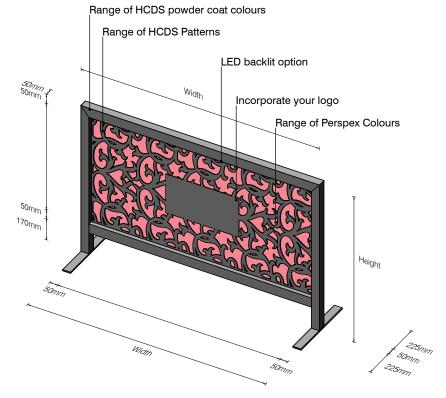

# **HCDS PERSPEX CAFE BARRIERS**

Do you need to style your cafe indoor area? Our Perspex Cafe Barriers are a unique product to the market. These can be wired with RGB LED lights and features the option to incorporate your logo and your choice of pattern into the laser cut panel. These Cafe Barriers come in varied widths suitable for your cafe.

## Standard Sizes

- > w1000mm x h850mm x d500mm
- > w1200mm x h850mm x d500mm
- > w1500mm x h850mm x d500mm
- > w2000mm x h850mm x d500mm