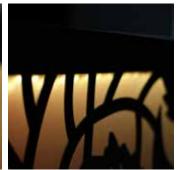

# **HCDS PERSPEX CAFE BARRIERS**

Do you need to style your cafe indoor area? Our Perspex Cafe Barriers are a unique product to the market. These can be wired with RGB LED lights and features the option to incorporate your logo and your choice of pattern into the laser cut panel. These Cafe Barriers come in varied widths suitable for your cafe.