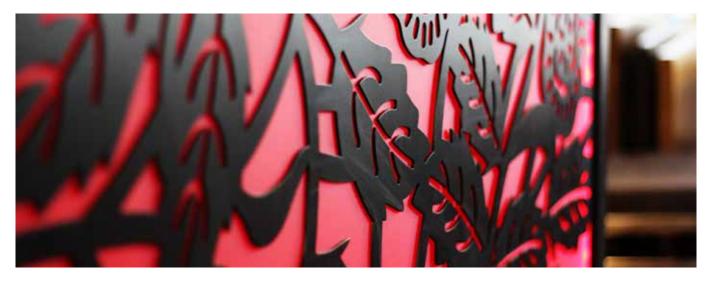

# **HCDS PERSPEX CAFE BARRIERS**

Do you need to style your cafe indoor area? Our Perspex Cafe Barriers are a unique product to the market. These can be wired with RGB LED lights and features the option to incorporate your logo and your choice of pattern into the laser cut panel. These Cafe Barriers come in varied widths suitable for your cafe.