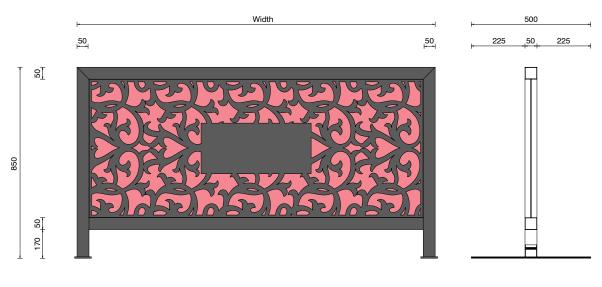

## Standard Sizes

- > w1000mm x h850mm x d500mm
- > w1200mm x h850mm x d500mm
- > w1500mm x h850mm x d500mm
- > w2000mm x h850mm x d500mm