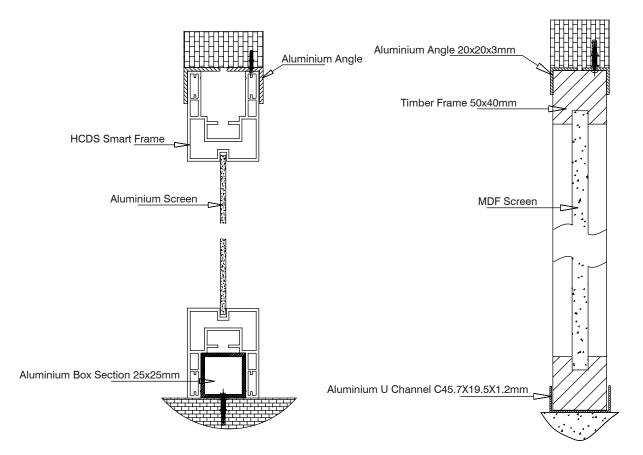

## **ALUMINIUM SMART FRAME**

Floor to Ceiling Installation Cross Section

- > Aluminium cap to cover internal hardware
- > Internal leveling device for clean finish
- > Provides dual aesthetic

## **TIMBER FRAME**

Floor to Ceiling Installation Cross Section

> Solid timber frame

- > Grove on frame to slot screen into
- > Suitable for indoor and dry area use only