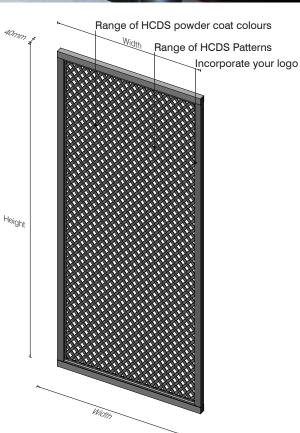

### Standard Sizes

> Width x Height x d40mm

#### Optional

> Top and Bottom Aluminium U-Channels