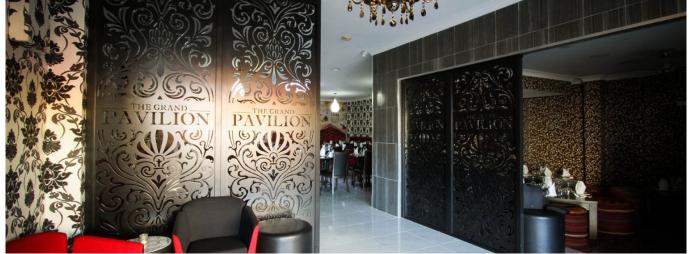

# HCDS FLOOR TO CEILING SCREENS

HCDS can make floor to ceiling screens custom made to suit your space. We offer a top and bottom aluminium u-channel for installation and can customize our patterns to give a branding identity by incorporating your logo.