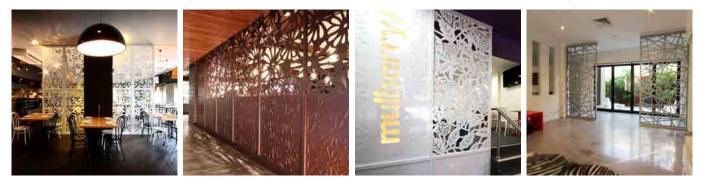

# HCDS FLOOR TO CEILING SCREENS

HCDS can make floor to ceiling screens custom made to suit your space. We offer a top and bottom aluminium u-channel for installation and can customize our patterns to give a branding identity by incorporating your logo.

#### Features

> Customizable

#### Material

#### > Timber

- > Aluminium
- > Steel