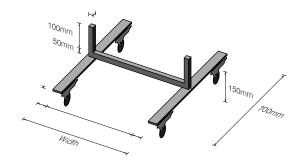

# **FOOT OPTION D**

#### **Lockable Castor Wheels**

> Fully welded 5mm metal strip plate foot with castor wheels for ease of portability