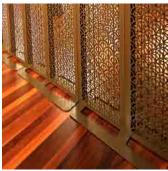

# **HCDS FREE STANDING SCREENS FOOT OPTIONS**

# **FOOT OPTION A**

# Open Plate Foot

> Fully welded 5mm metal plate with powder coat finish

## **FOOT OPTION B**

## **Heavy Duty Plate Foot**

> Solid metal plate for heavy duty use with powder coat finish

# **FOOT OPTION C**

#### Strip Plate Foot

> Fully welded 5mm metal strip foot with powder coat finish

# **FOOT OPTION D**

#### **Lockable Castor Wheels**

> Fully welded 5mm metal strip plate foot with castor wheels for ease of portability

## **FOOT OPTION E**

## **Fixed Foot**

> Fixed foot with dynabolt, powder coated metal cover plate for seamless design