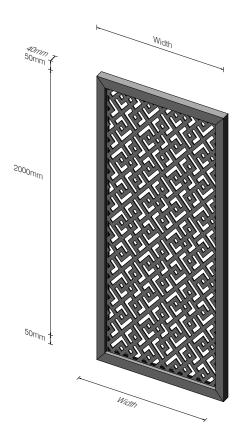

## Standard Sizes

- > w600mm x h2100mm x d700mm
- > w800mm x h2100mm x d700mm
- > w1000mm x h2100mm x d700mm
- > w1200mm x h2100mm x d700mm

#### **FRAME OPTION 1 Aluminium Smart Frame** > Single layered screen