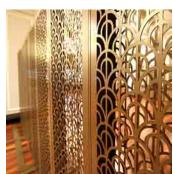

# **HCDS FREE STANDING SCREENS FRAME OPTIONS**

#### **FRAME OPTION 1 Aluminium Smart Frame** > Single layered screen

# **FRAME OPTION 2**

**Aluminium Double Cladding** 

- > Double Screen layer > Extra privacy
- > 3D effect