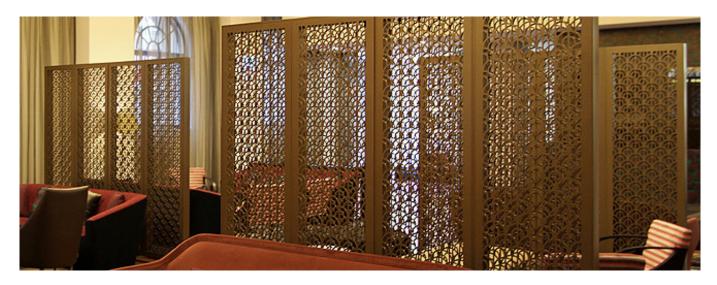

## **HCDS FREE STANDING SCREENS**

Are you in need of movable screens? These HCDS Freestanding Screens are perfect for function rooms and heritage buildings as they can be rearranged around the room without requiring fixings. This means that these screens can be rearranged to cater for different functions and all occasions without a problem.

#### **Features**

- > Wind resistant
- > Stable
- > Customizable
- > Designed with HCDS Smart Frame

#### Material

> Aluminium with Steel Plate

## Standard Sizes

- > w600mm x h2100mm x d700mm
- > w800mm x h2100mm x d700mm
- > w1000mm x h2100mm x d700mm
- > w1200mm x h2100mm x d700mm

#### Colour

> Range of HCDS powder coat colours

#### Lead Time

- > Standard 8 to 10 Weeks
- > Express Service Available

5000 mm

50<sub>mm</sub>

2100mm

700mm