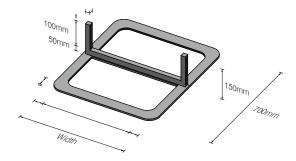

# Open Plate Foot

> Fully welded 5mm metal plate with powder coat finish

#### Strip Plate Foot

> Fully welded 5mm metal strip foot with powder coat finish