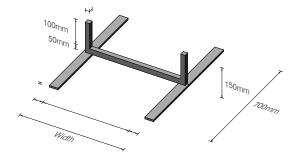

# **FOOT OPTION D**

#### **Lockable Castor Wheels**

> Fully welded 5mm metal strip plate foot with castor wheels for ease of portability