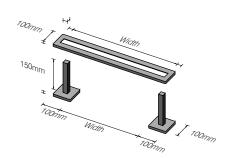

# **FOOT OPTION C**

#### Strip Plate Foot

> Fully welded 5mm metal strip foot with powder coat finish