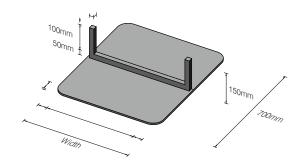

## **Heavy Duty Plate Foot**

> Solid metal plate for heavy duty use with powder coat finish

## **Fixed Foot**

> Fixed foot with dynabolt, powder coated metal cover plate for seamless design