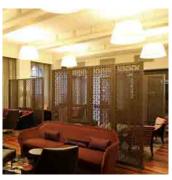

## **HCDS FREE STANDING SCREENS**

Are you in need of movable screens? These HCDS Freestanding Screens are perfect for function rooms and heritage buildings as they can be rearranged around the room without requiring fixings. This means that these screens can be rearranged to cater for different functions and all occasions without a problem.

#### **Features**

- > Wind resistant
- > Stable
- > Customizable
- > Designed with HCDS Smart Frame

#### Material

> Aluminium with Steel Plate

## Standard Sizes

- > w600mm x h2100mm x d700mm
- > w800mm x h2100mm x d700mm
- > w1000mm x h2100mm x d700mm
- > w1200mm x h2100mm x d700mm

#### Colour

> Range of HCDS powder coat colours

#### Lead Time

- > Standard 8 to 10 Weeks
- > Express Service Available

5000 mm

50<sub>mm</sub>

2100mm

700mm