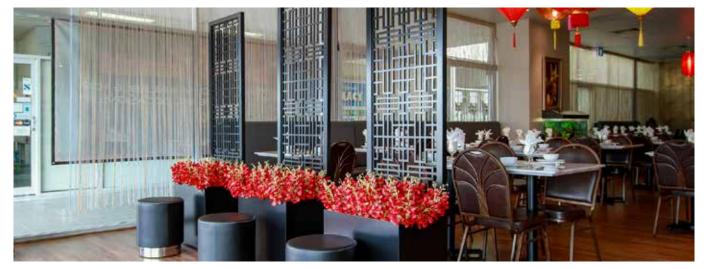

## HCDS PLANTER BOX SCREENS

Looking for a screen like no other? Our HCDS Planter Boxes Screens are a unique product to the market. These decorative privacy screens come with compartments built for plants and make the screen extra sturdy and also can come with lockable castor wheels for easy mobility.

### Features

- > Wind resistant
- > Stable
- > Customizable
- > Designed with HCDS Smart Frame

### Material

> Aluminium

### **Standard Sizes**

- > w600mm x h2100mm x d400mm
- > w800mm x h2100mm x d400mm
- > w1000mm x h2100mm x d400mm
- > w1200mm x h2100mm x d400mm