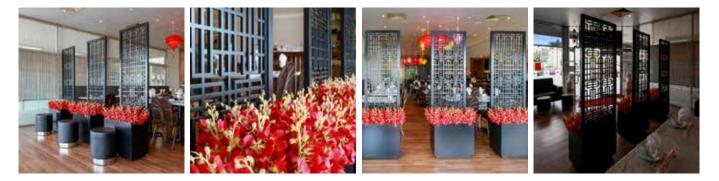

## HCDS PLANTER BOX SCREENS

Looking for a screen like no other? Our HCDS Planter Boxes Screens are a unique product to the market. These decorative privacy screens come with compartments built for plants and make the screen extra sturdy and also can come with lockable castor wheels for easy mobility.

### Features

- > Wind resistant
- > Stable
- > Customizable
- > Designed with HCDS Smart Frame

### Material

> Aluminium

### **Standard Sizes**

- > w600mm x h2100mm x d400mm
- > w800mm x h2100mm x d400mm
- > w1000mm x h2100mm x d400mm
- > w1200mm x h2100mm x d400mm