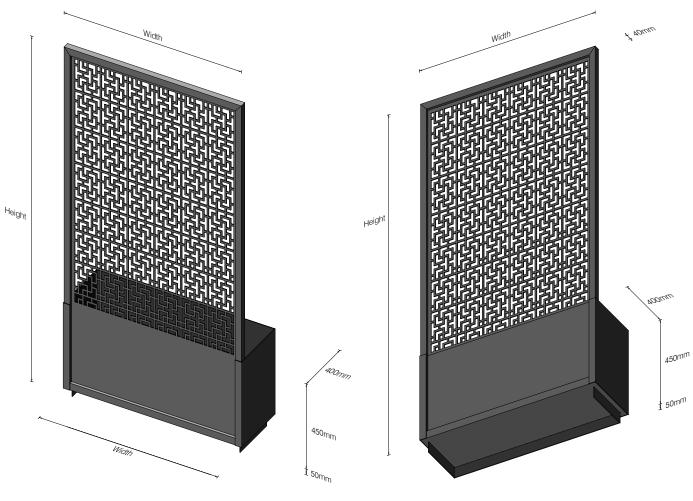

### **Standard Sizes**

- > w600mm x h2100mm x d400mm
- > w800mm x h2100mm x d400mm
- > w1000mm x h2100mm x d400mm
- > w1200mm x h2100mm x d400mm

# HCDS

www.hcds.com.au Phone: 02 9648 2715 Fax: 02 8011 0745 E-mail: sales@hcds.com.au Showroom / Office / Warehouse: Unit 21, 28 Vore Street Silverwater, NSW 2128

**Back View** 

**Bottom View**